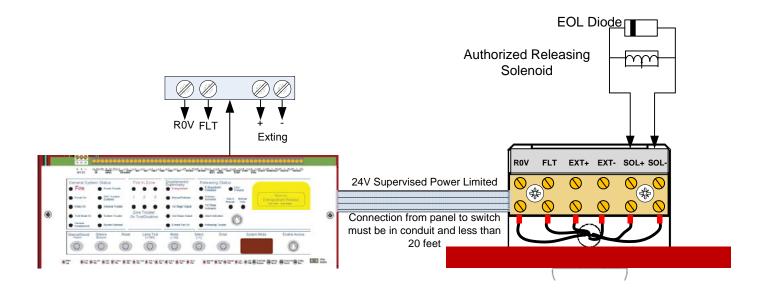

## Wiring Diagram: HCVR-DC-x Manual Extinguishant Disablement Switch Connections for all HCVR-DS-x models

The operation of this product is intended for indoor use only.

The wiring diagram below illustrates connections for all HCVR-DS-x models of the manual Extinguishant Disablement Switch:

## Wiring Diagram 1-1 HCVR-DS Disablement Switch Connections

*Reference the following documentation for installing, operating and configuring this device with the HCVR-3 Releasing Fire Control Panel:* 