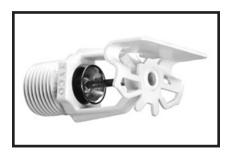

## General Description

The Model EC-HS, 80 K-factor, Extended Coverage Horizontal Sidewall Sprinklers are extended coverage, decorative 3 mm glass bulb type spray sprinklers. They are to be installed according to VdS CEA 4001 under smooth ceilings in Light or Ordinary Hazard 1, as well as in accordance with Annex E of VdS CEA 4001 - for example in commercial occupancies such as churches, restaurant seating areas, hotels, educational facilities, and offices. With their coverage up to 21 m<sup>2</sup>, they are designed for installation along a wall or the side of a beam and just beneath a smooth and level ceiling. Horizontal sidewall sprinklers are commonly used instead of pendent or upright sprinklers due to aesthetics or building construction considerations, where piping across the ceiling is not desirable.

### Sprinkler Identification Number

TY3330.... EC-HS, 80K, 1/2 in. NPT