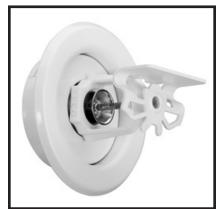

The recessed version of the Model EC-HS sprinkler utilizes either of the following escutcheons:

- Style 10 recessed escutcheon with 13 mm of recessed adjustment or up to 19 mm of total adjustment from the flush sidewall position.
- Two-piece Style 20 recessed escutcheon with 6 mm of recessed adjustment or up to 13 mm of total adjustment from the flush sidewall position. The adjustment provided by the Recessed Escutcheon reduces the accuracy to which the fixed pipe lengths to the sprinklers must be cut.