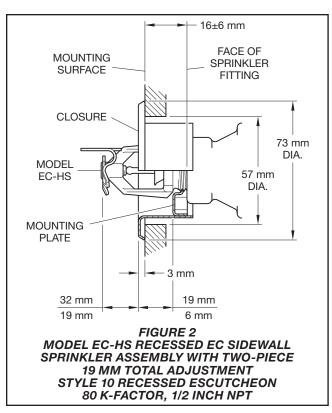

The recessed version of the Model EC-HS sprinkler utilizes either of the following escutcheons:

- Style 10 recessed escutcheon with 13 mm of recessed adjustment or up to 19 mm of total adjustment from the flush sidewall position.
- Two-piece Style 20 recessed escutcheon with 6 mm of recessed adjustment or up to 13 mm of total adjustment from the flush sidewall position. The adjustment provided by the Recessed Escutcheon reduces the accuracy to which the fixed pipe lengths to the sprinklers must be cut.

VdS Approved. For more information contact TYCO Fire Protection Products, www.tyco-fire.com.

Installed with Style 10 recessed Escutcheon, See Figure 2. 2 Installed with Style 20 recessed Escutcheon. See Figure 3.