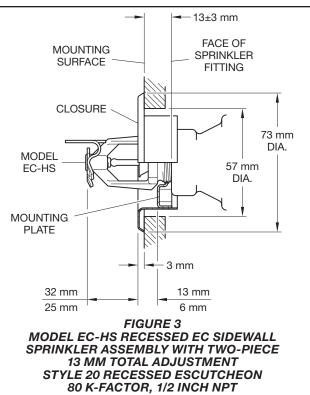

The recessed version of the Model EC-HS sprinkler utilizes either of the following escutcheons:

- Style 10 recessed escutcheon with 13 mm of recessed adjustment or up to 19 mm of total adjustment from the flush sidewall position.
- Two-piece Style 20 recessed escutcheon with 6 mm of recessed adjustment or up to 13 mm of total adjustment from the flush sidewall position. The adjustment provided by the Recessed Escutcheon reduces the accuracy to which the fixed pipe lengths to the sprinklers must be cut.

VdS Approved. For more information contact TYCO Fire Protection Products, www.tyco-fire.com.

Installed with Style 10 recessed Escutcheon, See Figure 2. 2 Installed with Style 20 recessed Escutcheon. See Figure 3.

#### Series Model EC-HS Recessed Sidewall Sprinklers

The Model EC-HS Recessed Sidewall Sprinklers must be installed in accordance with the following instructions.

**Step 1.** Horizontal sidewall sprinklers are to be installed with their centerline perpendicular to the back wall and parallel to the ceiling. The word "TOP" on the deflector is to face towards the ceiling.

**Step 2.** After installing the style 10 or 20 mounting plate, as applicable, over the sprinkler threads and with pipe thread sealant applied to the pipe threads, hand tighten the sprinkler into the sprinkler fitting.

**Step 3.** Tighten the sprinkler into the sprinkler fitting using only the W-Type 7 Recessed Sprinkler Wrench shown in Figure 5. Apply the wrench to the sprinkler wrench flats shown in Figure 1.

**Step 4.** After the wall has been installed or the finish coat has been applied, slide on the style 10 or 20 closure over the Model EC-HS Sprinkler and push the closure over the mounting plate until its flange comes in contact with the wall.