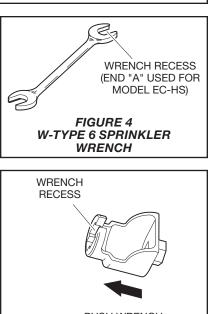

Step 2. With pipe thread sealant applied to the pipe threads, hand

tighten the sprinkler into the sprinkler fitting.

**Step 3.** Tighten the sprinkler into the sprinkler fitting using only the W-Type 6 Sprinkler Wrench shown in Figure 4.

Apply the wrench to the sprinkler wrench flats shown in Figure 1.