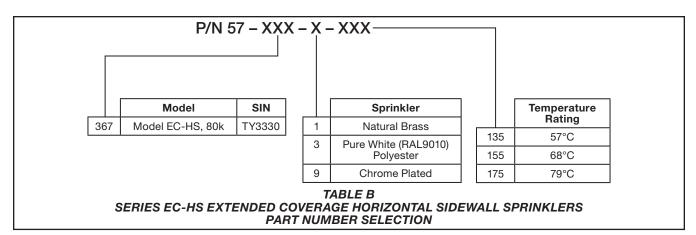

Finishes Sprinkler: See Table B

Recessed Escutcheon: Brass Plated Pure White, or Chrome Plated.

#### Sprinkler Assemblies with NPT Thread Connections

Specify: Model EC-HS Extended Coverage Horizontal Sidewall Sprinkler (TY3330), K=80, (specify) temperature rating, (specify) finish, P/N (specify from Table B)

#### Recessed Escutcheon

Specify: Style (10 or 20) Recessed Escutcheon with (specify) finish, P/N (specify\*)

\* Refer to Technical Data Sheet TFP770.