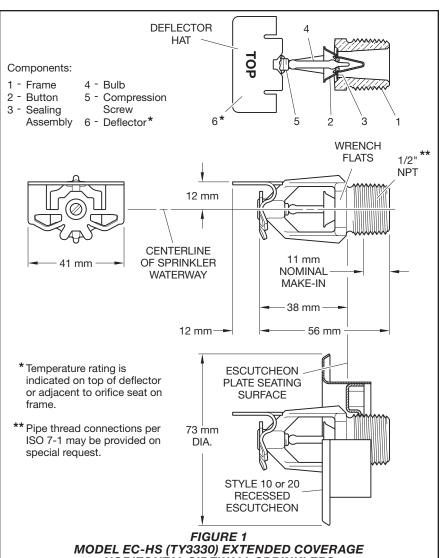

### **Minimum Discharge Pressure**

- 2.5 bar for less than 2.8 m room height
- 3,0 bar for equal to and greater than 2,8 m room height

| THOME T                                |
|----------------------------------------|
| MODEL EC-HS (TY3330) EXTENDED COVERAGE |
| HORIZONTAL SIDEWALL SPRINKLERS         |
| 80 K-FACTOR, 1/2 INCH NPT              |
|                                        |

Apply the wrench to the sprinkler wrench flats shown in Figure 1.